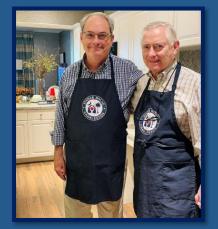

### **Meet Our Volunteers**

Jim Hutchisson and Wayne King have been volunteers at the Fisher House for 2 years with the Order of St. John. You can find them at the Fisher House every week preparing meals for our guests.