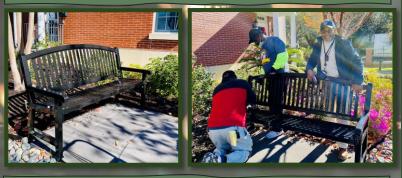

## **Fisher House Projects**

The Fisher House has added 7 new black steel benches courtesy of the Friends of Fisher House Charleston around the property for guests to use. They benches are weatherproof and will not get hot in the summer months. Our housekeepers, Robert Spann, Percy Jones, and Bernard Johnson helped put them all together, so a big thank you to them for their help.