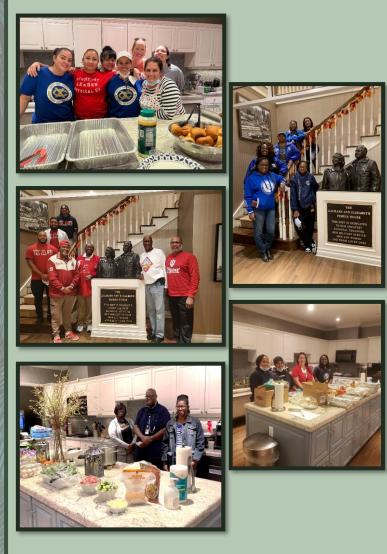

# **Meal Train**

In the month of November, we had all kinds of groups come to the Fisher House and provide dinner for our guests. From spaghetti nights to fried chicken and even Thanksgiving Dinner, volunteers made sure to provide our guests with a sense of community and a home cooked meal. All of us at the Fisher House would like to give a big thank you to those who volunteered their time and efforts.