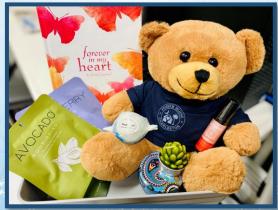

## **Supporting Our Families**

Going through a period of loss is never easy, and the Fisher House honors its veterans and supports their families in these times of great need. Bereavement Baskets are provided to mourning families staying at the Fisher House when the veteran passes away. These baskets, provided by the Friends of Fisher House, contain a variety of self-care items that provide comfort and support for families during their time of need.