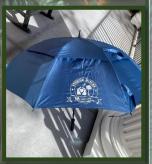

Lastly, the Fisher House received new umbrellas from the Friends of Fisher House Charleston. The umbrellas are available to be checked out by Fisher House guests as they are needed.