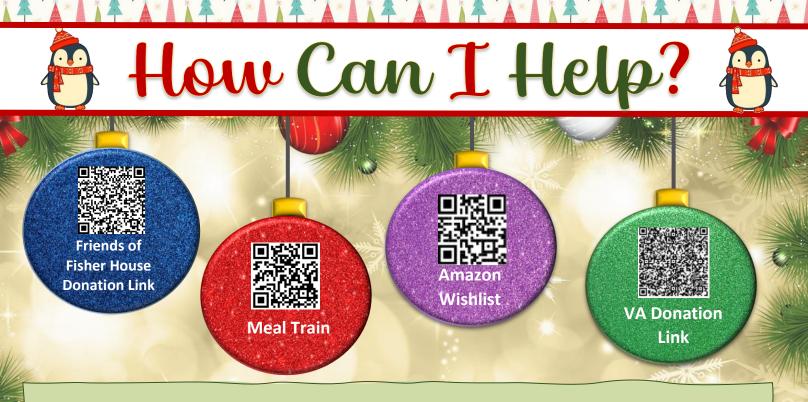

#### DONATE

Items: Individually packaged food items/snacks and common household items such as toilet paper and cleaning supplies are always appreciated.

Monetary: Donations can be made online at <u>https://www.pay.gov/public/form/entry/101/50809435/</u> or at <u>https://friendsoffisherhousecharleston.org/donate.html.</u> Checks can be made payable to *Charleston Fisher House* or *Friends of Fisher House*.

#### VOLUNTEERING

Meal Train: We are always looking for volunteers to come and cook at the fisher house. You can register online at <u>https://mealtrain.com/986m8v</u>.

If you have any questions about donating or volunteering, please contact the Fisher House Managers at <u>Erik.Zielinski@va.gov</u> & <u>Charity.Anderson@va.gov</u>, or by calling 843-805-8200.